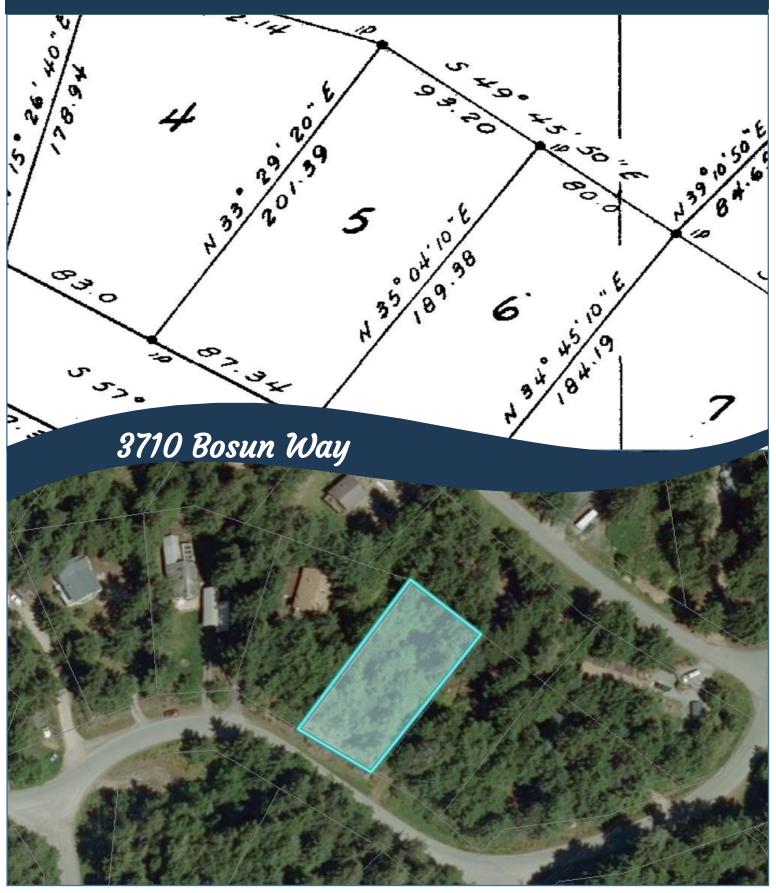

### Plot Plan and Aerial View

Hope Bay: 250-629-3166 Sidney: 250-656-5062 info@DocksideRealty.ca

### Lot Acres: 0.4 Water: City/Municipal Waste: None - Septic system required Perc Test: No Services: At lot line

Driveway: None

Bldg Scheme: No